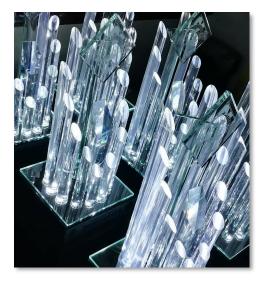

### **SAMPLE WORKS**

Please visit our website and social media accounts for our full and latest product designs.

Crystal is the most premium material from the line. It is ideal for awards that has three-dimensional shapes. Compared to glass, crystal has that 'glittering' effect which exudes elegance to the plaque or trophy.