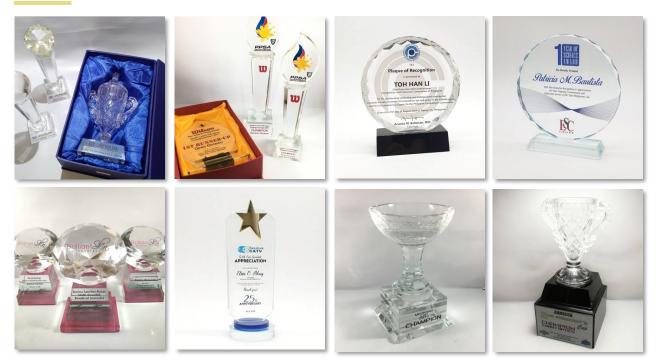

designs.



Acrylic awards are quite popular for its durability and flexibility when it comes to the shape customization. Above all, this material is more affordable than other trophy materials.

**Customization Options** Engraving, UV Printing, Laminated Sticker

### **SAMPLE WORKS**



Please visit our website and social media accounts for our full and latest product designs.



Crystal is the most premium material from the line. It is ideal for awards that has three-dimensional shapes. Compared to glass, crystal has that 'glittering' effect which exudes elegance to the plaque or trophy.

**Customization Options** Engraving, UV Printing, Laminated Sticker









JC010



656



WL010



M005

TR60

V60 - 8 inches V80 - 9 inches V100 - 10 inche

W60



KH14

8008

### **SAMPLE WORKS**



Please visit our website and social media accounts for our full and latest product designs.



ACR-005





ACR-004



ACR-010



ACR-011



ACR-008



ACR-012

Resin is perfect for designs that has intricate details or abstract shapes. A mold will be prepared based on the provided or created layout. Resin trophies that have multiple colors are usually hand painted to emphasize even the smallest details.

#### **Customization Options**

ACR-009

Metal Plate Etching, UV Printing on Glass Plate



Our **Wood & Metal** range is the best choice if you're eyeing for a classic style that lasts. Awards Central carries a wide range of designs and sizes ideal for a recognition event.

**Customization Options** Metal Etching, UV Printing, Laminated Sticker



IS-WP005



IS-WP017



IS-WP007



IS