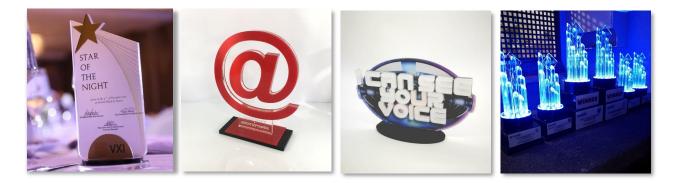

### **SAMPLE WORKS**

Please visit our website and social media accounts for our full and latest product designs.

Acrylic awards are quite popular for its durability and flexibility when it comes to the shape customization. Above all, this material is more affordable than other trophy materials.

### **METAL TROPHIES**

Our **Metal Trophy** range is one of our best selling lines usually availed for sporting events. Awards Central has extensive selection of metal trophies with varied sizes, design and personalization options.