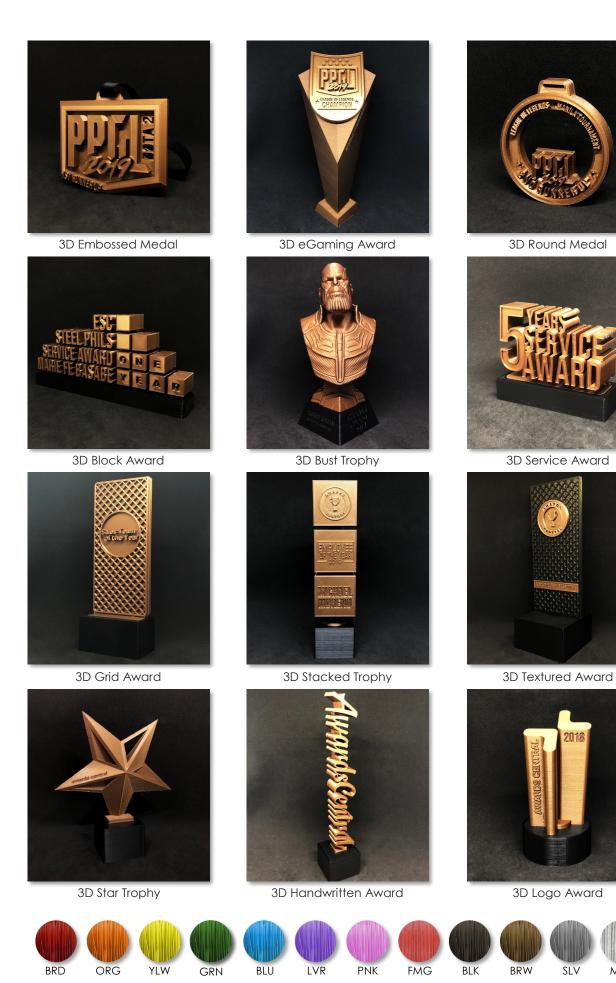

#### **Customization Options**

Metal Etching, UV Printing, Laminated Sticker

Awards Central takes pride in having one of the latest technologies in crafting recognition awards — **3D printing**. We are one of the few suppliers of these durable and unique trophies in the country. This material is suitable for designs with complex details and shapes.