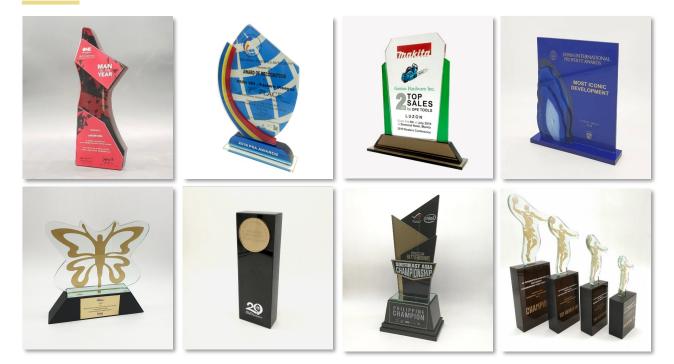

### **SAMPLE WORKS**

Please visit our website and social media accounts for our full and latest product designs.

Acrylic awards are quite popular for its durability and flexibility when it comes to the shape customization. Above all, this material is more affordable than other trophy materials.

### **SAMPLE WORKS**

Please visit our website and social media accounts for our full and latest product designs.

ACR-005

ACR-004

ACR-010

ACR-011

ACR-008

ACR-012

### **METAL TROPHIES**

Our **Metal Trophy** range is one of our best selling lines usually availed for sporting events. Awards Central has extensive selection of metal trophies with varied sizes, design and personalization options.

#### **Customization Options**

Metal Etching, UV Printing, Laminated Sticker

Awards Central takes pride in having one of the latest technologies in crafting recognition awards — **3D printing**. We are one of the few suppliers of these durable and unique trophies in the country. This material is suitable for designs with complex details and shapes.