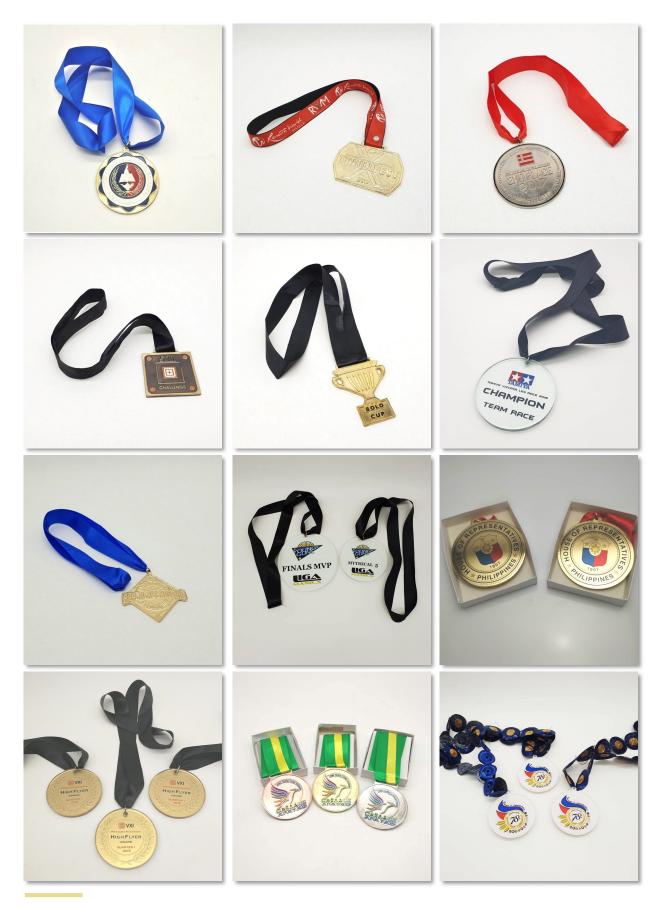

MRB

Awards Central is the preferred supplier of medals for all occasions especially for sports, academic and company events. We do **glass**, **acrylic**, and **metal medals** that can be personalized depending on the event's theme.