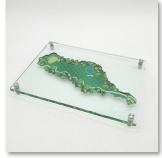

### **SAMPLE WORKS**

Please visit our website and social media accounts for our full and latest product designs.

Crystal is the most premium material from the line. It is ideal for awards that has three-dimensional shapes. Compared to glass, crystal has that 'glittering' effect which exudes elegance to the plaque or trophy.

**Customization Options** Engraving, UV Printing, Laminated Sticker

JC010

656

WL010

M005

TR60

V60 - 8 inches V80 - 9 inches V100 - 10 inche

W60