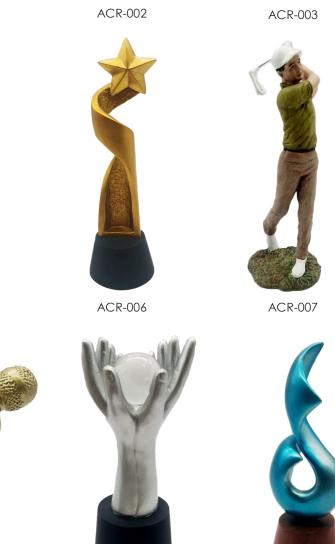

### **SAMPLE WORKS**

Please visit our website and social media accounts for our full and latest product designs.

ACR-005

ACR-004

ACR-010

ACR-011

ACR-008

ACR-012

Resin is perfect for designs that has intricate details or abstract shapes. A mold will be prepared based on the provided or created layout. Resin trophies that have multiple colors are usually hand painted to emphasize even the smallest details.