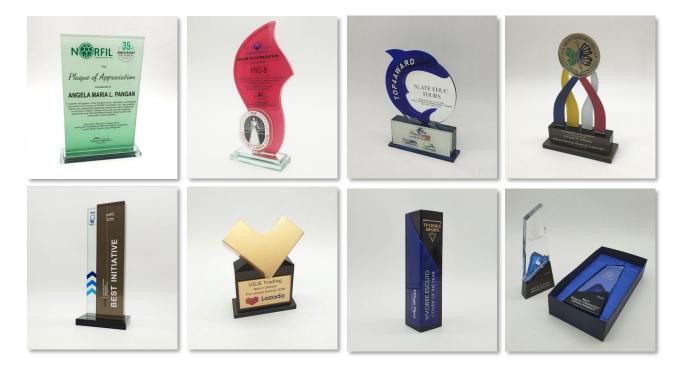

### **SAMPLE WORKS**

Please visit our website and social media accounts for our full and latest product designs.

Acrylic awards are quite popular for its durability and flexibility when it comes to the shape customization. Above all, this material is more affordable than other trophy materials.

### **SAMPLE WORKS**

Please visit our website and social media accounts for our full and latest product designs.

ACR-005

ACR-004

ACR-010

ACR-011

ACR-008

ACR-012

### **SAMPLE WORKS**

Please visit our website and social media accounts for our full and latest product designs.