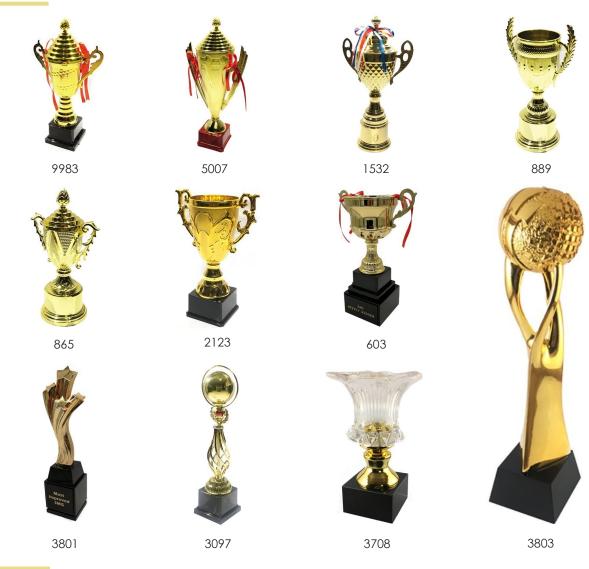

### **METAL TROPHIES**

Our **Metal Trophy** range is one of our best selling lines usually availed for sporting events. Awards Central has extensive selection of metal trophies with varied sizes, design and personalization options.

#### **Customization Options**

Metal Etching, UV Printing, Laminated Sticker

Awards Central takes pride in having one of the latest technologies in crafting recognition awards — **3D printing**. We are one of the few suppliers of these durable and unique trophies in the country. This material is suitable for designs with complex details and shapes.